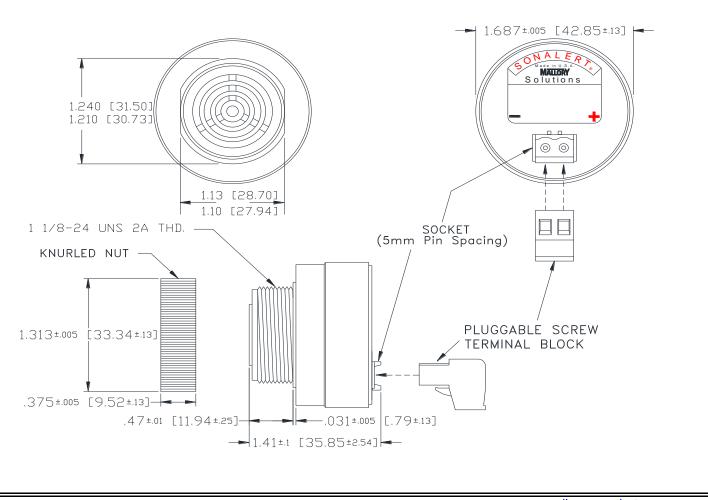

| Sound Level Category  | Loud                                                                                       |  |  |  |
|-----------------------|--------------------------------------------------------------------------------------------|--|--|--|
| Mode of Operation     | Slow Pulse @ 1 PPS                                                                         |  |  |  |
| Voltage Rating        | 28 to 48 VAC                                                                               |  |  |  |
| Frequency             | 2900 ± 500 Hz                                                                              |  |  |  |
| Loudness @ 2 FT       | 85 to 95 dB(A) Typ.                                                                        |  |  |  |
| Current Draw          | 40mA MAX                                                                                   |  |  |  |
| Housing Material      | 6/6 Nylon, Color: Black                                                                    |  |  |  |
| Storage Temperature   | -40° to +85° C                                                                             |  |  |  |
| Operating Temperature | -40° to +85° C                                                                             |  |  |  |
| Panel Mounting        | Recommended hole size is 1.25"(31.75mm). Thread front will fit standard 30mm(1.181") hole. |  |  |  |
| Knurled Nut           | Used to attach part to panel. The max recommended torque is 10 in-lbs.                     |  |  |  |
| Weight (Typical)      | 1.6 oz (45g)                                                                               |  |  |  |
| NEMA 3R,4X, & 12      | Approved with use of ACC03.                                                                |  |  |  |
| cUL Recognition       | Supply voltage shall employ Transient Voltage Surge Suppression.                           |  |  |  |
| Options               | Please contact factory.                                                                    |  |  |  |
| II                    |                                                                                            |  |  |  |

**Dimensions:** Inches (mm)